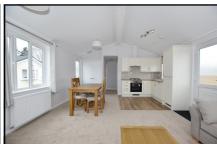

## 33 Whitehaven Park, Chapel Lane, Langley, Southampton. SO45 1YZ

drawing has been prepared for diagrammatic

2 Bedroom Park Home approx 34' x 16'

Accommodation & approximate room dimensions:

- Prestige 'Sonata' Park Home
- 'Open-Plan' Living Space:: approx 21'4" x 15' max. Range of floor cupboards. Built-in oven, hob & cooker hood. Integrated fridge/freezer & dishwasher. Double cupboard housing combination gas boiler & washing machine. Ample space for lounge & dining suite. Door to garden.
- Bedroom 1: approx 11' x 7'2" Plus fitted wardrobe.
- Bedroom 2: approx 10'9" x 7'2". Fitted wardrobe.
- Shower Room: Walk-in shower. Vanity unit & WC.
- Gas Central Heating (system untested)
- PVCu Double-Glazing
- Stylish Interior Design & Fully Furnished
- 10 year Gold Shield Warranty
- Parking close to home
- Age Restriction 50+ No Pets Allowed
- Popular Residential Park near to local shop & services and on the edge of the renowned New Forest National Park.