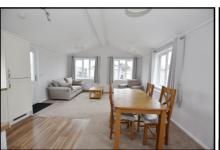

## 33 Whitehaven Park, Chapel Lane, Langley, Southampton. SO45 1YZ

drawing has been prepared for diagrammatic

2 Bedroom Park Home approx 34' x 16'

Accommodation & approximate room dimensions:

- Prestige 'Sonata' Park Home
- 'Open-Plan' Living Space:: approx 21'4" x 15' max. Range of floor cupboards. Built-in oven, hob & cooker hood. Integrated fridge/freezer & dishwasher. Double cupboard housing combination gas boiler & washing machine. Ample space for lounge & dining suite. Door to garden.
- Bedroom 1: approx 11' x 7'2" Plus fitted wardrobe.
- Bedroom 2: approx 10'9" x 7'2". Fitted wardrobe.
- Shower Room: Walk-in shower. Vanity unit & WC.
- Gas Central Heating (system untested)
- PVCu Double-Glazing
- Stylish Interior Design & Fully Furnished
- 10 year Gold Shield Warranty
- Parking close to home
- Age Restriction 50+ No Pets Allowed
- Popular Residential Park near to local shop & services and on the edge of the renowned New Forest National Park.