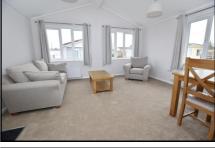

## 33 Whitehaven Park, Chapel Lane, Langley, Southampton. SO45 1YZ

drawing has been prepared for diagrammatic

2 Bedroom Park Home approx 34' x 16'

Accommodation & approximate room dimensions:

- Prestige 'Sonata' Park Home
- 'Open-Plan' Living Space:: approx 21'4" x 15' max. Range of floor cupboards. Built-in oven, hob & cooker hood. Integrated fridge/freezer & dishwasher. Double cupboard housing combination gas boiler & washing machine. Ample space for lounge & dining suite. Door to garden.
- Bedroom 1: approx 11' x 7'2" Plus fitted wardrobe.
- Bedroom 2: approx 10'9" x 7'2". Fitted wardrobe.
- Shower Room: Walk-in shower. Vanity unit & WC.
- Gas Central Heating (system untested)
- PVCu Double-Glazing
- Stylish Interior Design & Fully Furnished
- 10 year Gold Shield Warranty
- Parking close to home
- Age Restriction 50+ No Pets Allowed
- Popular Residential Park near to local shop & services and on the edge of the renowned New Forest National Park.