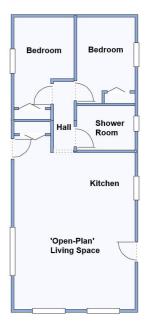

## 33 Whitehaven Park, Chapel Lane, Langley, Southampton. SO45 1YZ

drawing has been prepared for diagrammatic

2 Bedroom Park Home approx 34' x 16'

Accommodation & approximate room dimensions:

- Prestige 'Sonata' Park Home
- 'Open-Plan' Living Space:: approx 21'4" x 15' max. Range of floor cupboards. Built-in oven, hob & cooker hood. Integrated fridge/freezer & dishwasher. Double cupboard housing combination gas boiler & washing machine. Ample space for lounge & dining suite. Door to garden.
- Bedroom 1: approx 11' x 7'2" Plus fitted wardrobe.
- Bedroom 2: approx 10'9" x 7'2". Fitted wardrobe.
- Shower Room: Walk-in shower. Vanity unit & WC.
- Gas Central Heating (system untested)
- PVCu Double-Glazing
- Stylish Interior Design & Fully Furnished
- 10 year Gold Shield Warranty
- Parking close to home
- Age Restriction 50+ No Pets Allowed
- Popular Residential Park near to local shop & services and on the edge of the renowned New Forest National Park.